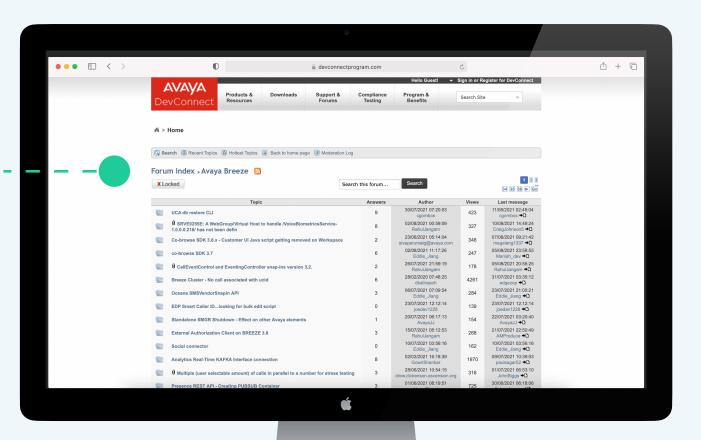

#### Support & Communications

Participants have organization support via community forums and ticketing.