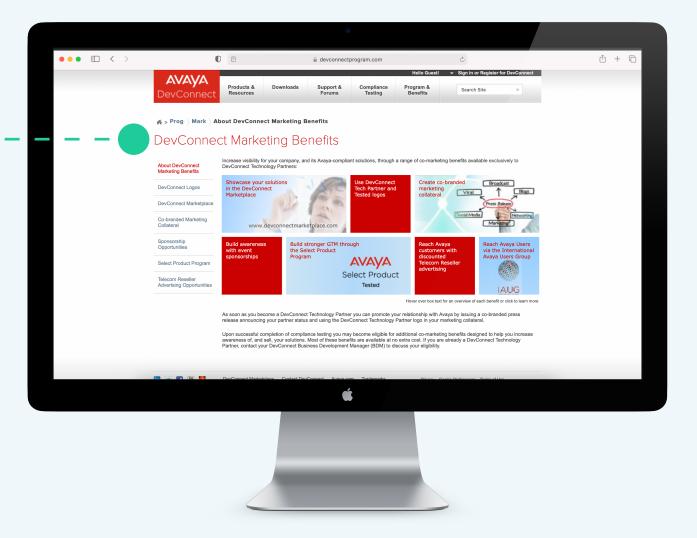

## Ecosystem Participant Retention & Support

Mechanisms such as ecosystem benefits and customized experiences are available to enhance the participant population.