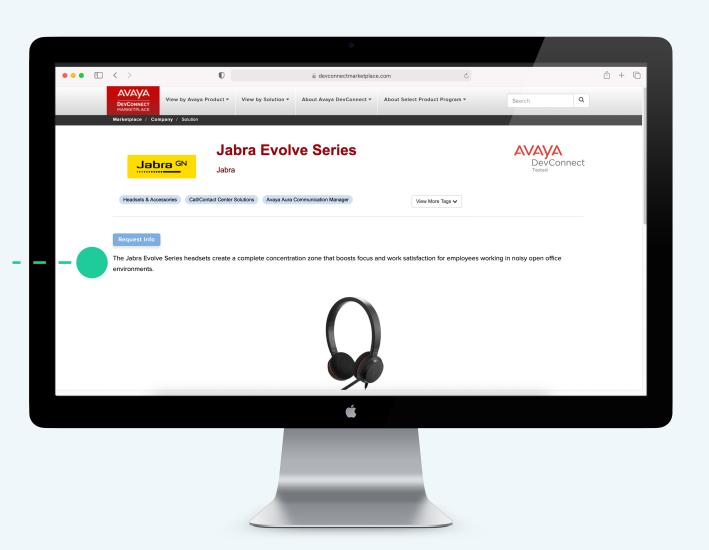

## Value Showcasing & Exchange

Value is showcased in a marketplace where value creators and consumers can be matched.